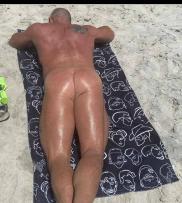

# BEACH TOWEL

### TANK TOP

**CATALOG 2022** 

BEACH TOWEL 60" x 30" beach towel Front: black and white pattern, faces

Front: black and white pattern, faces from my portrait series Back: white water-absorbent terry cloth