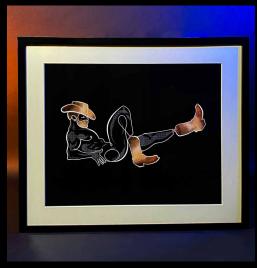

#### **ARTWORK SHOWN: PHIL & FREDDY**

16" x 20" set in a 20" x 24" black frame with anti-glare screen

ARTWORK SHOWN:
LONNIEDRAWS X ALEJANDRO
LONNIEDRAWS X LONNIE COWBOY PINUP IN COPPER
LONNIEDRAWS X KARSON RED