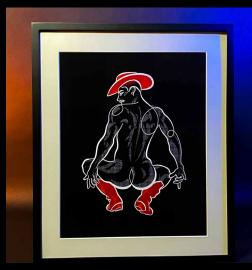

#### **ARTWORK SHOWN: PHIL & FREDDY**

16" x 20" set in a 20" x 24" black frame with anti-glare screen

ARTWORK SHOWN:
LONNIEDRAWS X ALEJANDRO
LONNIEDRAWS X LONNIE COWBOY PINUP IN COPPER
LONNIEDRAWS X KARSON RED