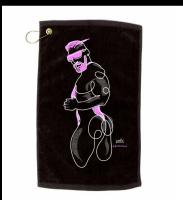

## CUMTOWELS

**SLEEVELESS TOP**Single or double-sided

My soft, sleeveless tank is stretchy, fitted, comfortable, and light-weight. It isn't crazy thick or scratchy. They have a relaxed low-cut armhole for that casual sexy look.

100% airlume combed and ring-spun cotton Wide armholes

T-SHIRT LONGLINE

Printed by hand. 100% cotton 11" x 18"

Includes gold grommet & hook to tie to your belt buckle for sex-positive outings