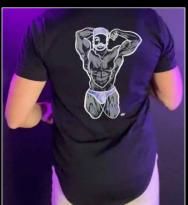

### SLEEVELESS T-SHIRTS

## CUMTOWELS

**SLEEVELESS TOP**Single or double-sided

My soft, sleeveless tank is stretchy, fitted, comfortable, and light-weight. It isn't crazy thick or scratchy. They have a relaxed low-cut armhole for that casual sexy look.