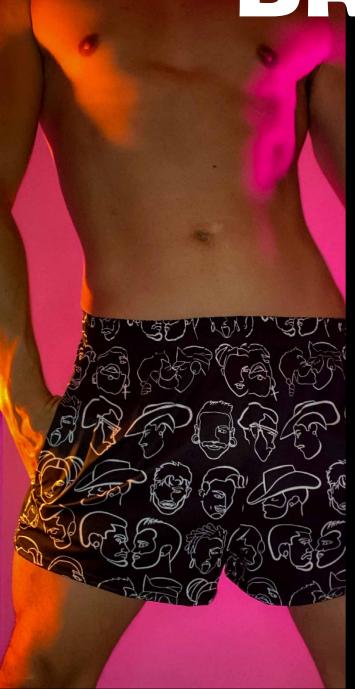

## SWIM SHORTS

TIGHTS

These tights are soft and stretchy. Perfect for runs, workouts, or clubwear. The faces pattern is on the front and back.

Athletic & stretchy fit, four-way stretch fabric

#### SHORTS

The perfect shorts to cover up your thong or speedo before the big reveal. These athletic shorts have the right amount of stretch for commuting, active sports, lounging, or swimming. They have a mesh pocket on either side. Finished with an elastic waistband and 4-way stretch polyester/elastane. There is no liner.