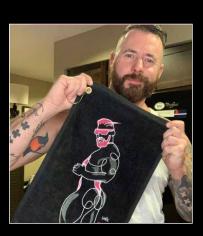

#### ARTWORK SHOWN: LONNIEDRAWS X ANON (FOIL)

16" x 20" set in a 20" x 24" black frame

with anti-glare screen
Enhancements: Cut Paper with Rose Gold Foil