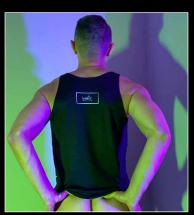

TANK TOP - ATHLETIC FIT

Athletic & stretchy fit
These are 4-way stretch and are super soft with 95% polyester and 5% elastane.

Front: black and white pattern, faces from my portrait series Back: black