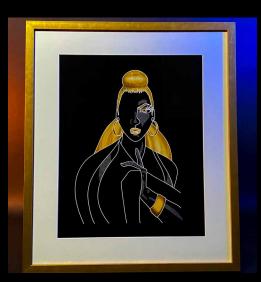

#### ARTWORK SHOWN: LONNIEDRAWS X ANON (FOIL)

16" x 20" set in a 20" x 24" black frame

with anti-glare screen
Enhancements: Cut Paper with Rose Gold Foil