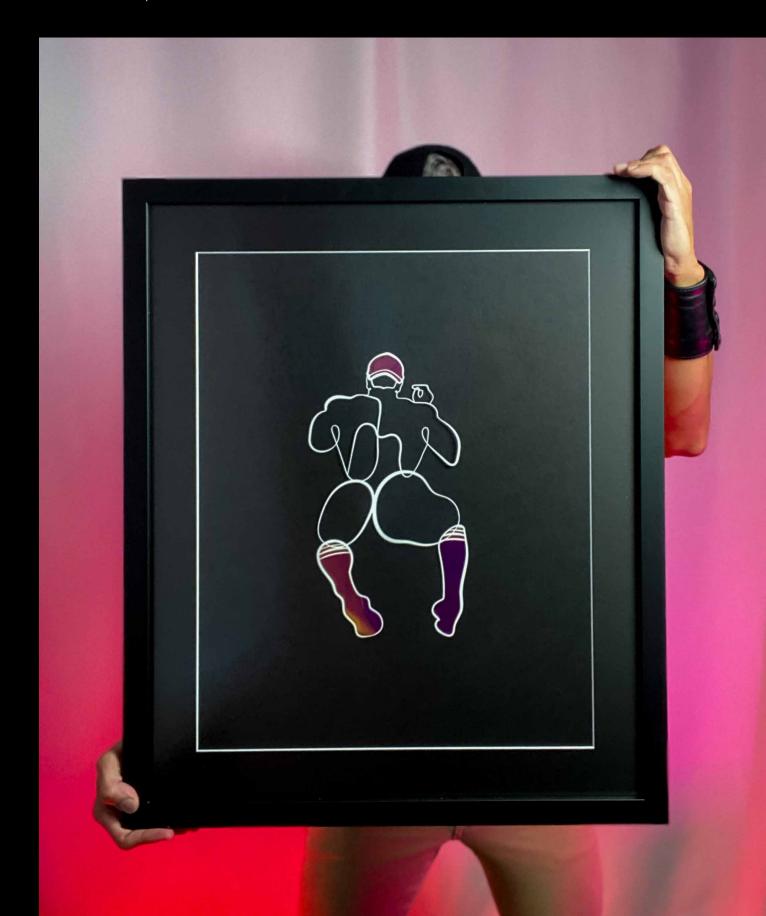

#### ARTWORK SHOWN: LONNIEDRAWS X ANON (FOIL)

16" x 20" set in a 20" x 24" black frame

with anti-glare screen
Enhancements: Cut Paper with Rose Gold Foil