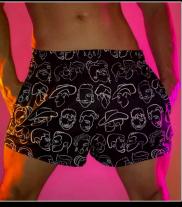

2022

ART & MERCH CATALOG LONNIEDRAWS.COM

ONNO

FACES PATTERN COVER UP SWIM SHORTS

Athletic fit, chlorine safe Swimsuit material (no liner) FACES PATTERN TIGHTS

Athletic & stretchy fit

#### SHORTS

The perfect shorts to cover up your thong or speedo before the big reveal. These athletic shorts have the right amount of stretch for commuting, active sports, lounging, or swimming. They have a mesh pocket on either side. Finished with an elastic waistband and 4-way stretch polyester/elastane. There is no liner.