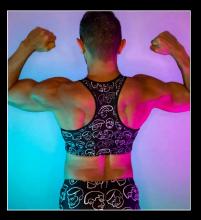

## SPORTS BRA

#### ATHLETIC FIT

Finally, a gender neutral sports bra. This compression tank has a racer back and low neckline. It's made with 4-way stretch and moisture-wicking fabric to keep you dry in light to medium intensity workouts. Shoulder and elastic bands have additional supportive material.