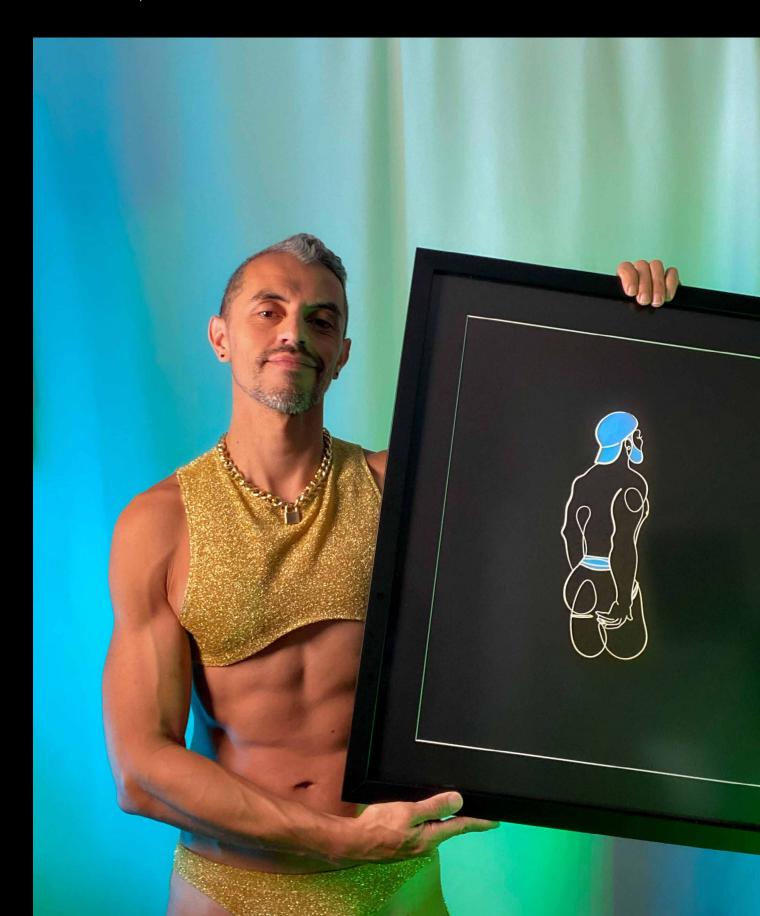

#### **ARTWORK SHOWN: PHIL & FREDDY**

16" x 20" set in a 20" x 24" black frame with anti-glare screen

ARTWORK SHOWN:
LONNIEDRAWS X ALEJANDRO
LONNIEDRAWS X LONNIE COWBOY PINUP IN COPPER
LONNIEDRAWS X KARSON RED

ARTWORK SHOWN:
LONNIEDRAWS X COCO IMAN
LONNIEDRAWS X RICKY AND JOHNNY
MICAH CONSTELLATION LIMITED EDITION PRINT