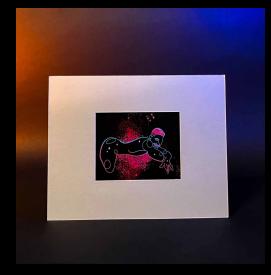

#### **ARTWORK SHOWN: PHIL & FREDDY**

16" x 20" set in a 20" x 24" black frame with anti-glare screen

ARTWORK SHOWN:
LONNIEDRAWS X ALEJANDRO
LONNIEDRAWS X LONNIE COWBOY PINUP IN COPPER
LONNIEDRAWS X KARSON RED