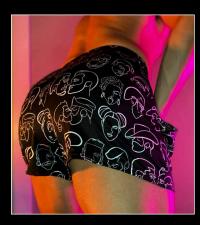

### FACES PATTERN TIGHTS

## SWIM SHORTS

TIGHTS

These tights are soft and stretchy. Perfect for runs, workouts, or clubwear. The faces pattern is on the front and back.

Athletic & stretchy fit, four-way stretch fabric

#### SHORTS

The perfect shorts to cover up your thong or speedo before the big reveal. These athletic shorts have the right amount of stretch for commuting, active sports, lounging, or swimming. They have a mesh pocket on either side. Finished with an elastic waistband and 4-way stretch polyester/elastane. There is no liner.