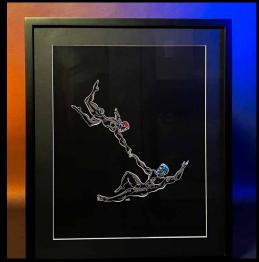

#### ARTWORK SHOWN: LONNIEDRAWS X ANON (FOIL)

16" x 20" set in a 20" x 24" black frame

with anti-glare screen
Enhancements: Cut Paper with Rose Gold Foil