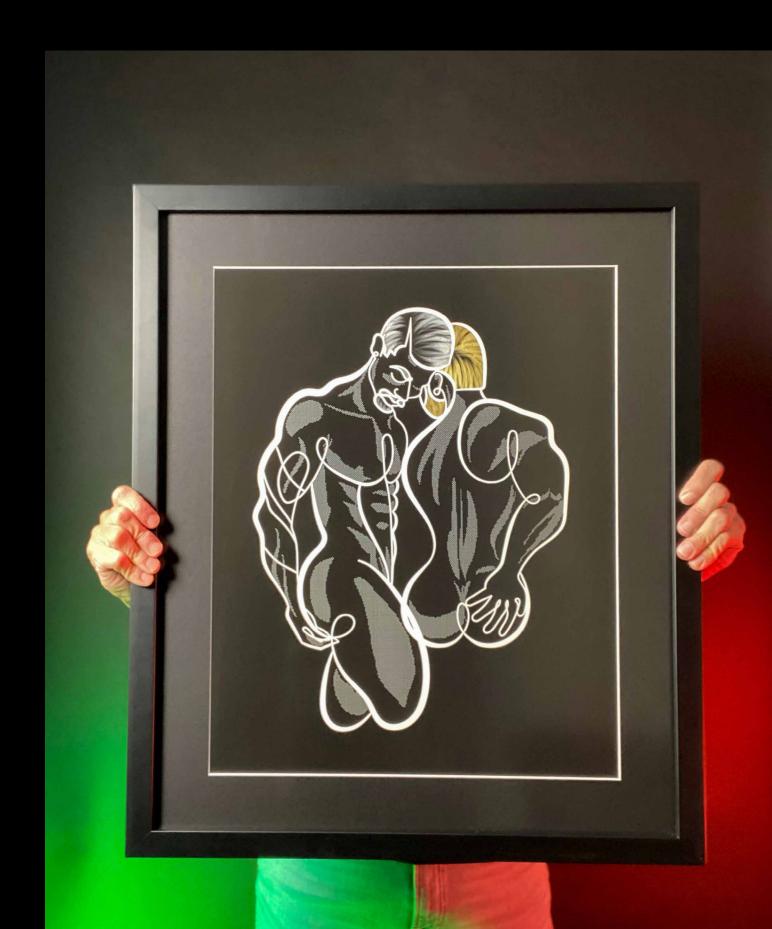

#### **ARTWORK SHOWN: PHIL & FREDDY**

16" x 20" set in a 20" x 24" black frame with anti-glare screen

ARTWORK SHOWN:
LONNIEDRAWS X ALEJANDRO
LONNIEDRAWS X LONNIE COWBOY PINUP IN COPPER
LONNIEDRAWS X KARSON RED

ARTWORK SHOWN:
LONNIEDRAWS X COCO IMAN
LONNIEDRAWS X RICKY AND JOHNNY
MICAH CONSTELLATION LIMITED EDITION PRINT